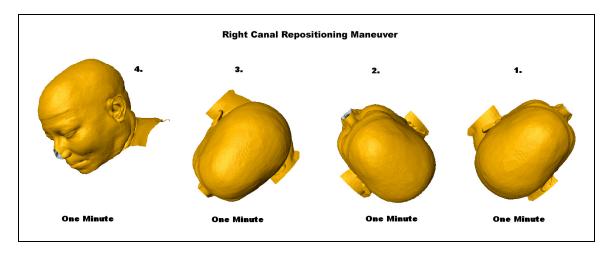

## **Right Canalith Repositioning Procedure**

In order to prevent your recurrent BPPV, we have recommended this home procedure. We recommend that you do it when you wake up in the morning.

When you do wake up, remove your pillow and lie with your head flat on the bed in position 1.

After one minute, turn your head to move to position 2.

After one minute, roll onto your left shoulder and point your head towards the floor as in position 3.

After one minute, sit upright and tuck your chin, as shown in position 4. Remain in this position for one minute before rising.