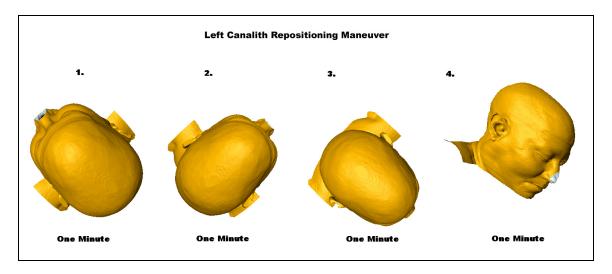

## **Left Canalith Repositioning Procedure**

In order to prevent your recurrent BPPV, we have recommended this home procedure. We recommend that you do it when you wake up in the morning.

When you do wake up, remove your pillow and lie with your head flat on the bed in position 1.

After one minute, turn your head to move to position 2.

After one minute, roll onto your right shoulder and point your head towards the floor as in position 3.

After one minute, sit upright and tuck your chin, as shown in position 4. Remain in this position for one minute before rising.